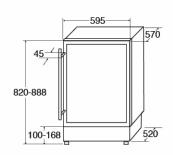

## FWC603BL Freestanding/ under counter wine cooler

## **Technical specification**

- Power supply required: 13A
- Bottle storage in lower zone: 30(75cL Bordeaux bottles)
- Bottle storage in upper zone: 16(75cL Bordeaux bottles)
- Compressor driven
- Climate class: N
- Power cable colour: Black
- Power cable length: 1.8mRefrigerant type: R600a
- Total capacity: 158/135
- UK plug