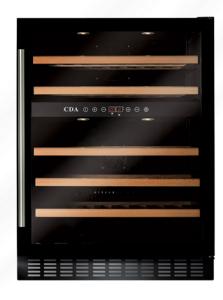

## FWC603BL Freestanding/ under counter wine cooler

## **Features**

- Dual temperature storage zones
- Black plinth
- UV-protective smoked toughened glass door
- Wooden slide-out shelves: 5
- Temperature memory function
- Electronic temperature control
- Integral Heater
- LED interior lighting
- Height adjustable plinth section
- Over temperature alarm
- Reversible door
- Exterior colour of cabinet: Black
- Interior colour of cabinet: Black

## **Technical specification**

- Power supply required: 13A
- Bottle storage in lower zone: 30(75cL Bordeaux bottles)
- Bottle storage in upper zone: 16(75cL Bordeaux bottles)
- Compressor driven
- Climate class: N
- Power cable colour: Black
- Power cable length: 1.8mRefrigerant type: R600a
- Total capacity: 158/135
- UK plug