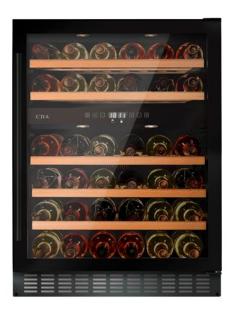

## **Features**

- Triple glazed door
- Flexi shelves: 1
- Dual temperature storage zones
- Black plinth
- UV-protective smoked toughened glass door
- Temperature memory function
- Electronic temperature control
- Integral Heater
- LED interior lighting Height adjustable plinth section
- Over temperature alarm
- Reversible door
- Exterior colour of cabinet: Black
- Interior colour of cabinet: Black
- Shelves: 5 wooden slide-out shelves including 1 flexi shelf

## **Technical specification**

- Power supply required: 13A
- Bottle storage in lower zone: 30(75cL Bordeaux bottles)
- Bottle storage in upper zone: 15(75cL Bordeaux bottles)
- Compressor driven
- Climate class: ST
- Power cable colour: Black
- Power cable length: 1.8m
- Refrigerant type: R600a
- UK plug