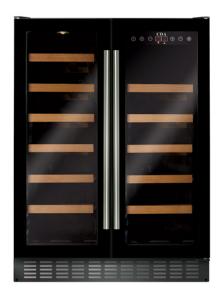

## FWC623BL Freestanding/under counter double door wine cooler

## **Features**

- Dual temperature storage zones
- Black plinth
- UV-protective smoked toughened glass door
- Wooden slide-out shelves: 11
- Temperature memory function
- Electronic temperature control
- LED interior lighting
- Height adjustable plinth section
- Over temperature alarm
- Exterior colour of cabinet: Black
- Interior colour of cabinet: Black