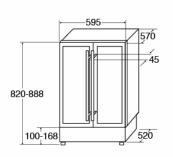

## Technical specification

- Power supply required: 13A
- Temperature range in right zone: 5 to 22
- Temperature range in left zone: 5 to 22
- Bottle storage in left zone: 20(75cL Bordeaux bottles)
- Bottle storage in right zone: 20(75cL Bordeaux bottles)
- Compressor driven
- Climate class: N
- Power cable colour: Black
- Power cable length: 1.8m
- Refrigerant type: R600a
- Total capacity: 130/120
- UK plug