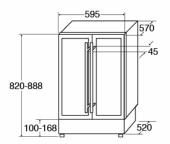

- **Technical specification** 
  - Power supply required: 13A
  - Temperature range in right zone: 5 to 22
  - Temperature range in left zone: 5 to 22
  - Bottle storage in left zone: 20(75cL Bordeaux bottles)
  - Bottle storage in right zone: 20(75cL Bordeaux
  - bottles)
  - Compressor driven
  - Climate class: N
  - Power cable colour: Black
  - Power cable length: 1.8m
  - Refrigerant type: R600a
  - Total capacity: 130/120
  - UK plug