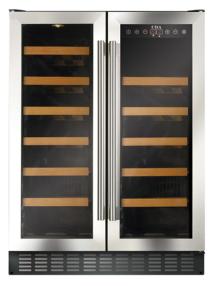

## FWC623SS Freestanding/under counter double door wine cooler

## Features

- Dual temperature storage zones
- Black plinth
- UV-protective smoked toughened glass door
- Wooden slide-out shelves: 11
- Temperature memory function
- Electronic temperature control
- LED interior lighting
- Height adjustable plinth section
- Over temperature alarm
- Exterior colour of cabinet: Black
- Interior colour of cabinet: Black

- **Technical specification** 
  - Power supply required: 13A
  - Temperature range in right zone: 5 to 22
  - Temperature range in left zone: 5 to 22
  - Bottle storage in left zone: 20(75cL Bordeaux bottles)
  - Bottle storage in right zone: 20(75cL Bordeaux
  - bottles)
  - Compressor driven
  - Climate class: N
  - Power cable colour: Black
  - Power cable length: 1.8m
  - Refrigerant type: R600a
  - Total capacity: 130/120
  - UK plug