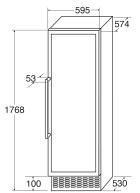

- **Technical specification**
- Power supply required: 13A
- Bottle storage in lower zone: 62(75cL Bordeaux
- bottles)
- Bottle storage in upper zone: 61(75cL
- Bordeaux bottles)
- Compressor driven
- Climate class: ST
- Compressor type: Reciprocating/NB1116Y Mains lead type: H05VV-F
- Net cabinet volume: 355
- Number of cores: 3
- Power cable length: 1.8m
- Refrigerant type: R600a
- System type: Fan circulating UK plug