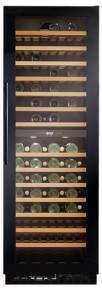

## FWC860BL Full height freestanding wine cooler

## Features

- Dual temperature storage zones
- Black plinth
- UV-protective smoked toughened glass door
- Wooden slide-out shelves: 14 •
- Energy saving mode •
- Temperature memory function ٠
- Humidifier in upper zone to maintain 50-80% RH ٠
- ٠ Electronic temperature control
- LED interior lighting
- · Height adjustable feet
- ٠ Over temperature alarm
- Door open alarm ٠
- Reversible door ٠
- Integral heater

- **Technical specification**
- Power supply required: 13A
- Bottle storage in lower zone: 62(75cL Bordeaux
- bottles)
- Bottle storage in upper zone: 61(75cL
- Bordeaux bottles)
- Compressor driven
- Climate class: ST
- Compressor type: Reciprocating/NB1116Y Mains lead type: H05VV-F
- Net cabinet volume: 355
- Number of cores: 3
- Power cable length: 1.8m
- Refrigerant type: R600a
- System type: Fan circulating UK plug