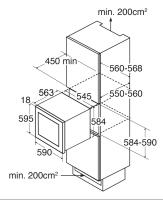

## FWV601BL Integrated wine cooler

- Features
  - Triple glazed door
  - UV-protective smoked toughened glass door
  - · Energy saving mode
  - Temperature memory function
  - Electronic temperature control
  - LED interior lighting
  - Height adjustable feet
  - Over temperature alarm
  - Door open alarm
  - Reversible door
  - Shelves: 4 wooden slide-out shelves including
    1 flexi shelf

- **Technical specification** 
  - Noise level: 39dBA
  - Total bottle storage: 40(75cl Bordeaux bottles)
  - Net cabinet volume: 90
  - Temperature range: 5-20
  - Climate class: ST
  - Refrigerant type: R600a
  - Refrigerant charge: 21g
  - UK plug