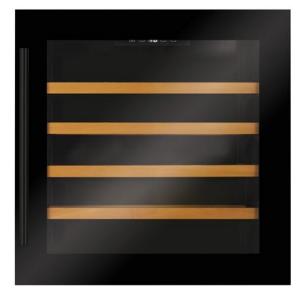

## FWV601BL Integrated wine cooler

- Features
  - Triple glazed door
  - UV-protective smoked toughened glass door
  - · Energy saving mode
  - Temperature memory function
  - Electronic temperature control
  - LED interior lighting
  - Height adjustable feet
  - Over temperature alarm
  - Door open alarm
  - Reversible door
  - Shelves: 4 wooden slide-out shelves including
    1 flexi shelf