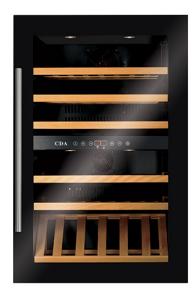

## FWV901BL Integrated wine cooler

## **Features**

- Dual temperature storage zones
- Triple glazed door
- UV-protective smoked toughened glass door
- 5 wooden slide-out shelves and 1 wooden display shelf
- Energy saving mode
- Temperature memory function
- Humidifier to maintain 50-80% RH
- LED interior lighting
- Over temperature alarm
- Reversible door
- Display light function
- Door open alarm
- Electronic temperature control

## **Technical specification**

- Bottle storage in lower zone: 27(75cl Bordeaux bottles)
- Bottle storage in lower zone with display shelf: 22(75cl Bordeaux bottles)
- Bottle storage in upper zone: 28(75cl Bordeaux bottles)
- Mains lead
- Noise level: 44dBA
- Power supply required: 13A
- Temperature range in lower zone: 5 to 22
- Temperature range in upper zone: 5 to 22
- Total bottle storage: 55(75cl Bordeaux bottles)
- Noise level: 0dBA
- Compressor driven
- Climate class: N
- UK plug