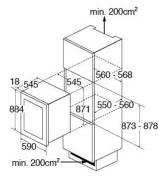

nd 1 wooden display shelf
- Energy saving mode
- Temperature memory function
- Humidifier to maintain 50-80% RH
- LED interior lighting
- Over temperature alarm
- Reversible door
- Display light function
- Door open alarm
- Electronic temperature control

## **Technical specification**

- Bottle storage in lower zone: 27(75cl Bordeaux bottles)
- Bottle storage in lower zone with display shelf: 22(75cl Bordeaux bottles)
- Bottle storage in upper zone: 28(75cl Bordeaux bottles)
- Mains lead
- Noise level: 44dBA
- Power supply required: 13A
- Temperature range in lower zone: 5 to 22
- Temperature range in upper zone: 5 to 22
- Total bottle storage: 55(75cl Bordeaux bottles)
- Noise level: 0dBA
- Compressor driven
- Climate class: N
- UK plug

## Energy

• Energy consumption per annum: 0kW.h