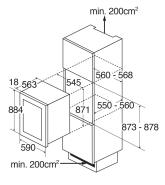

isplay shelf
- Display light function
- Temperature memory function
- Humidifier to maintain 50-80% RH
- Electronic temperature control
- LED interior lighting
- Over temperature alarm
- Reversible door
- Door open alarm
- Energy saving mode

## **Technical specification**

- Bottle storage in lower zone: 35(75cl Bordeaux bottles)
- Bottle storage in upper zone: 22(75cl Bordeaux bottles)
- Mains lead
- Noise level: 40dBA
- Power cable length: 1.8m
- Power supply required: 13A
- Temperature range in lower zone: 5 to 20
- Temperature range in upper zone: 5 to 20
- Total bottle storage: 57(75cl Bordeaux bottles)
- UK plug
- Noise level: 0dBA
- Compressor driven
- Climate class: ST

## Energy

- Noise level class: C
- Noise level: 40
- Energy rating: G
- Energy consumption per annum: 162kW.h