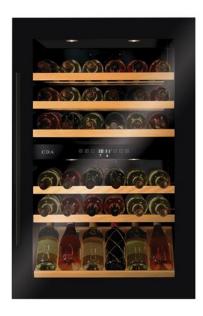

## FWV902BL Integrated wine cooler

## **Features**

- Dual temperature storage zones
- Triple glazed door
- UV-protective smoked toughened glass door
- 5 wooden slide-out shelves and 1 wooden display shelf
- Display light function
- Temperature memory function
- Humidifier to maintain 50-80% RH
- Electronic temperature control
- LED interior lighting
- Over temperature alarm
- Reversible door
- Door open alarm
- Energy saving mode

## **Technical specification**

- Bottle storage in lower zone: 35(75cl Bordeaux bottles)
- Bottle storage in upper zone: 22(75cl Bordeaux bottles)
- Mains lead
- Noise level: 40dBA
- Power cable length: 1.8m
- Power supply required: 13A
- Temperature range in lower zone: 5 to 20
- Temperature range in upper zone: 5 to 20
- Total bottle storage: 57(75cl Bordeaux bottles)
- UK plug
- Noise level: 0dBA
- Compressor driven
- Climate class: ST