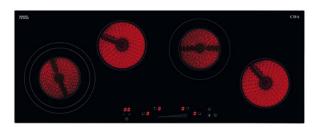

# HC9606FR Four zone ceramic linear hob

### **Features**

- Front control
- LED display
- 9 power levels
- Overflow detection
- Overheat detection
- Time limit security system
- · Ceramic shatterproof safety glass
- Easy clean surface
- · Residual heat indicators
- Safety key lock
- Auto safety switch off
- Temperature limiter

## Zone information

- Number of zones: 4
- Front left: 120/175/210mm: 0.8/1.6/2.3kW
- Front right dual: 145mm: 1.2kW
- Rear left: 145mm: 1.2kW
- Rear right: 120/180mm: 0.7/1.7kW