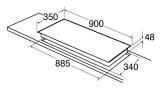

### **Technical specification**

- Rated electrical power: 6.4kW
- Power supply required: 30A
- Power cable length: 1.5m
- Power cable type: H055-VVF