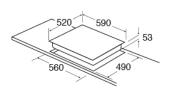

#### Notes

 Please ensure that you check that there is sufficient clearance when fitting induction hobs over built-under double ovens and that adequate ventilation is provided