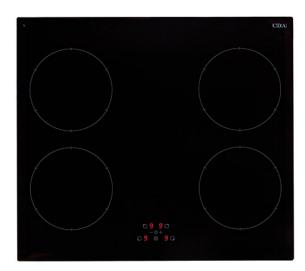

# HN6110FR Four zone induction hob

#### **Features**

- Front control
- Electronic touch control
- 9 power levels
- Automatic pan detection
- Overheat detection
- Overflow detection
- Small object detectionBooster function on two zones
- 99 minute timer
- Time limit security system
- Easy clean surface
- Residual heat indicators
- LED display
- Safety key lock
- · Auto safety switch off

### Zone information

- Front left: 160mm, 1.4kW, 1.85kW with booster
- Front right: 160mm, 1.4kW
- Rear left: 160mm, 1.4kW
- Rear right: 160mm, 1.4kW, 1.85kW with booster