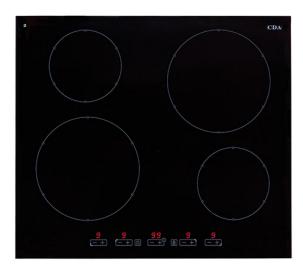

## **Features**

- Front control
- Electronic touch control
- 9 power levels
- Automatic pan detection
- Overheat detection
- Overflow detection
- Small object detectionBooster function on all zones
- 99 minute timer
- Time limit security system
- Shatterproof safety glass: Yes
- Easy clean surface
- Residual heat indicators
- LED display
- Safety key lock
- Auto safety switch off
- Power share system

#### Zone information

- Front left: 210mm: 1.5kW, 2kW with booster
- Front right: 145mm: 1.2kW, 1.6kW with booster
- Rear left: 145mm: 1.2kW, 1.6kW with booster
- Rear right: 210mm: 1.5kW, 2kW with booster