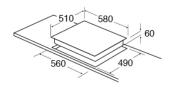

#### Notes

 Please ensure that you check that there is sufficient clearance when fitting induction hobs over built-under double ovens and that adequate ventilation is provided.