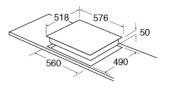

#### Notes

• Please ensure that you check that there is sufficient clearance when fitting induction hobs over built-under double ovens and that adequate ventilation is provided.