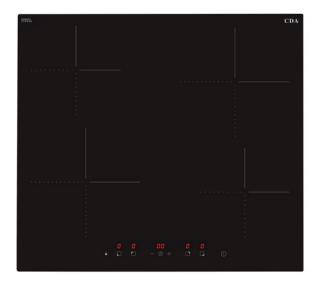

# HN6412FR Four zone eco induction hob

### **Features**

- Front control
- 9 power levels
- Automatic pan detection
- Overheat detection
- Overflow detection
- Small object detection
- Keep warm function Time limit security system
- Easy clean surface
- · Residual heat indicators
- · LED display
- Safety key lock
- Auto safety switch off
- Power share system
- Timer
- Booster function
- Electronic touch control
- Temperature limiter

## Zone information

• Front left: 210mm: 2kW, 2.8kW with booster

• Front right: 160mm: 1.2kW, 1.4kW with booster

• Rear left: 160mm: 1.2kW, 1.4kW with booster

• Rear right: 210mm: 2kW, 2.8kW with booster