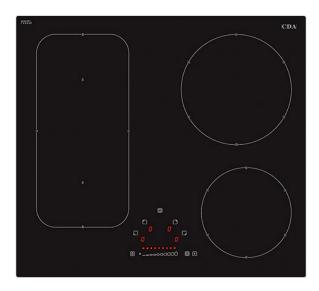

# HN6731FR Four zone induction hob

### **Features**

- Front control
- Electronic touch control
- 9 power levels
- Automatic pan detection
- Overheat detection
- Overflow detection
- Small object detectionPause/restart function
- Keep warm function
- Left zones bridging function
- Booster function on two zones
- 99 minute timer
- Time limit security system
- Easy clean surface
- Residual heat indicators
- LED display
- Safety key lock
- Auto safety switch off
- Temperature limiter

## Zone information

- Front left: 160mm, 1.4kW, 2kW with booster
- Front right: 160mm, 1.2kW, 1.4kW with booster
- Rear left: 160mm, 1.2kW, 1.4kW with booster
- Rear right: 210mm, 2.3kW, 3kW with booster