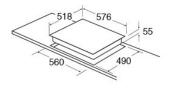

### Notes

 Please ensure that you check that there is sufficient clearance when fitting induction hobs over both single and built-under double ovens and that adequate ventilation is provided.