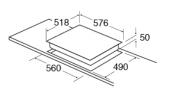

#### Notes

• Please ensure that you check that there is sufficient clearance when fitting induction hobs over built-under double ovens and that adequate ventilation is provided.