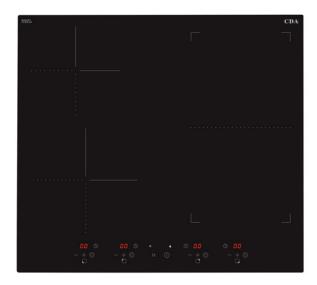

# HN6732FR Four zone induction hob

### **Features**

- Front control
- 9 power levels
- Automatic pan detection
- Overheat detection
- Overflow detection
- Small object detection
- Pause/restart function
- Melt function
- Keep warm function
- Simmer function
- Time limit security system
- Easy clean surface
- Residual heat indicators
- LED display
- Safety key lock
- Auto safety switch off
- Timer
- Booster function
- Electronic touch control
- Temperature limiter

## Zone information

- Front left: 210mm: 2kW, 2.8kW with booster
- Front right: 180mm: 1.5kW, 2.5kW with booster
- Rear left: 160mm: 1.2kW, 1.4kW with booster
  Rear right: 180mm: 1.5kW, 2.5kW with booster