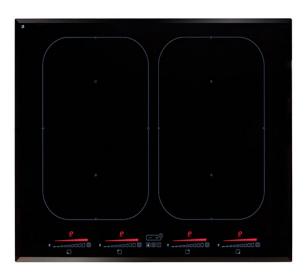

# HN6840FR Four zone induction hob

### **Features**

- Front control
- · Electronic touch and slide control
- 9 power levels
- Automatic pan detection
- Overheat detection
- Overflow detection
- Small object detection Pause/restart function
- Melt function
- Keep warm function
- Simmer function
- Left zones bridging function
- Right zones bridging function
- Booster function on all zones
- 99 minute timer
- Time limit security system
- Easy clean surface
- Residual heat indicators
- LED display
- Safety key lock Auto safety switch off
- · Bevelled edges

## Zone information

- Front left: 210mm: 2.1kW, 3.7kW with booster
- Front right: 210mm: 2.1kW, 3.7kW with booster
- Rear left: 210mm: 2.1kW, 3.7kW with booster
- Rear right: 210mm: 2.1kW, 3.7kW with booster