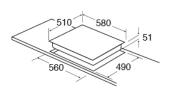

#### Notes

• Please ensure that you check that there is sufficient clearance when fitting induction hobs over built-under double ovens and that adequate ventilation is provided.