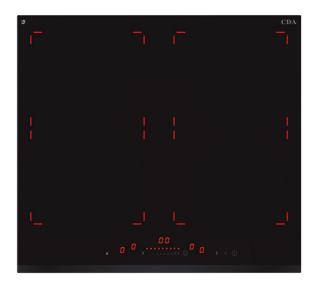

# HN6850FR Designer four zone illuminated induction hob

### **Features**

- Illuminated zones
- Front bevel
- Front control
- 9 power levels
- Automatic pan detection
- Overheat detection
- · Overflow detection
- Small object detection
- Pause/restart function
- Melt function
- Keep warm function
- Simmer function
- Booster function on all zones
- 99 minute timer
- Time limit security system
- Easy clean surface
- Residual heat indicators
- LED display
  Sefety key let
- Safety key lock
- Auto safety switch off
- Slider control
- Zones can be bridged
- Temperature limiter

## Zone information

- Front left: 220/190mm: 2.2kW, 3.7kW with booster
- Front right: 220/190mm: 2.2kW, 3.7kW with hooster
- Rear left: 220/190mm: 2.2kW, 3.7kW with booster
- Rear right: 220/190mm: 2.2kW, 3.7kW with booster