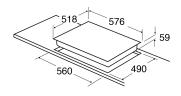

### Notes

 Please ensure that you check that there is sufficient clearance when fitting induction hobs over both single and built-under double ovens and that adequate ventilation is provided.