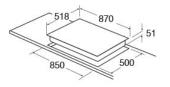

## **Technical specification**

- Rated electrical power: 11.1kW
- Power supply required: 45A
- Mains cable: H05VV-F not fitted

### Notes

 Please ensure that you check that there is sufficient clearance when fitting induction hobs over both single and built-under double ovens and that adequate ventilation is provided.