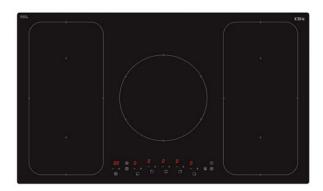

# HN9611FR Five zone induction hob

## **Features**

- Front control
- Electronic touch control
- 9 power levels
- Automatic pan detection
- Overheat detection
- Overflow detection
- Small object detection
- Pause/restart function
- Melt function
- Keep warm function
- Simmer function
- Left zones bridging function
- Right zones bridging function
- 2 boost levels on each zone
- 99 minute timer
- Time limit security system
- Easy clean surface
- Residual heat indicators
- LED display
- Safety key lock
- Auto safety switch off
- Temperature limiter

## Zone information

- Front left: 210mm, 2.1kW, 3.7kW with booster
- Front right: 210mm, 2.1kW, 3.7kW with booster
- Rear left: 210mm, 2.1kW, 3.7kW with booster
- Rear centre: 260mm, 2.6kW, 3.7kW with booster
- Rear right: 210mm, 2.1kW, 3.7kW with booster