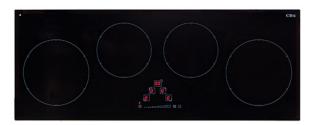

# HN9625FR Four zone linear induction hob

### **Features**

- Front control
- Electronic touch and slide control
- 9 power levels
- Automatic pan detection
- Overheat detection
- Overflow detection
- Small object detection
- Pause/restart function • Automatic heat function
- Booster functions on both outer zones
- 99 minute timer
- Time limit security system
- Easy clean surface
- Residual heat indicators
- LED display
- Safety key lock
- Auto safety switch off

## Zone information

- Centre left: 160mm: 1.4kW
- Centre right: 160mm: 1.4kW
- Front left: 200mm: 2.3kW, 3kW with booster
  Front right: 200mm: 2.3kW, 3kW with booster