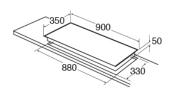

#### Notes

• Please ensure that you check that there is sufficient clearance when fitting induction hobs over both single and built-under double ovens and that adequate ventilation is provided.