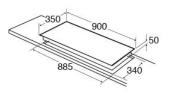

### Notes

 Please ensure that you check that there is sufficient clearance when fitting induction hobs over both single and built-under double ovens and that adequate ventilation is provided.