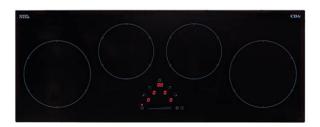

# HN9626FR Four zone induction hob

### **Features**

- Front control
- Electronic touch control
- Timer
- 9 power levels
- Automatic pan detection
- Overheat detection
- Overflow detection
- Small object detection
- Pause/restart function
- Keep warm function
- Time limit security system
- Easy clean surface
- Residual heat indicators
- LED display
- Safety key lock
- Auto safety switch off
- Booster function
- Temperature limiter

## Zone information

- Number of zones: 4
- Front left: 220mm: 2.3kW, 3kW with booster
- Front right: 220mm: 2.3kW, 3kW with booster
- Rear left: 180mm: 1.2kW, 1.4kW with booster
- Rear right: 180mm: 1.2kW, 1.4kW with booster