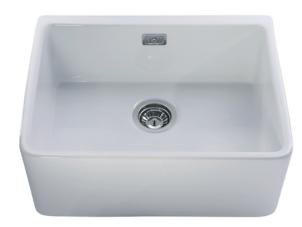

# KC11WH Ceramic Belfast style sink

### **Features**

- Classic design
- Fireclay construction
- Waste kit: WK-CDA16

### Design

- Branded: No
- Finish: White
- Inset/ undermount: Table top/ undermount
- Bowl configuration: 1

## Fitting notes

 A handmade fireclay ceramic sink which is very hard wearing. It is traditionally made, so each one will have individual characteristics. The dimensions may vary slightly and there are likely to be natural marks under the glaze giving real character.