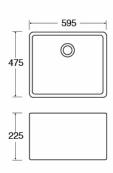

### Design

- Branded: No
- Finish: White
- Inset/ undermount: Table top/ undermount
- Bowl configuration: 1

## Fitting notes

 A handmade fireclay ceramic sink which is very hard wearing. It is traditionally made, so each one will have individual characteristics. The dimensions may vary slightly and there are likely to be natural marks under the glaze giving real character.