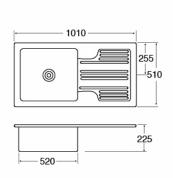

# KC23WH Ceramic single bowl sink

### **Features**

- Classic design
- Fits in: 600mm base unit
- Heavy duty
- Reversible
- Waste kit: WK-CDA16

### Design

- Branded: No
- Finish: White
- Inset/ undermount: Inset
- Bowl configuration: 1