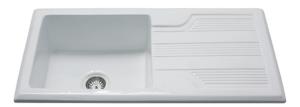

# KC23WH Ceramic single bowl sink

### Design

- Branded: No
- Finish: White
- Inset/ undermount: Inset
- Bowl configuration: 1

## Fitting notes

 A handmade fireclay ceramic sink which is very hard wearing. It is traditionally made, so each one will have individual characteristics. The dimensions may vary slightly and there are likely to be natural marks under the glaze giving real character.