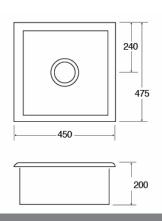

# Fitting notes

 A handmade fireclay ceramic sink which is very hard wearing. It is traditionally made, so each one will have individual characteristics. The dimensions may vary slightly and there are likely to be natural marks under the glaze giving real character.