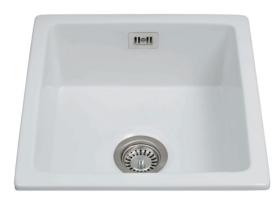

# KC42WH Ceramic undermount single bowl sink

### **Features**

- Classic design
- Fireclay construction
- Waste kit: WK-CDA16
- · Can also be mounted conventionally

### Design

- Branded: No
- Finish: White
- Inset/ undermount: Yes
- Bowl configuration: 1