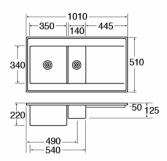

## Design

- Branded: No
- Finish: White
- Inset/ undermount: Inset
- Bowl configuration: 1.5

**Fitting notes** 

• A handmade fireclay ceramic sink which is very hard wearing. It is traditionally made, so each one will have individual characteristics. The dimensions may vary slightly and there are likely to be natural marks under the glaze giving real character.