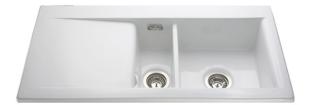

## KC74WH Ceramic one and a half bowl sink

## Features

- Classic design
- Fits in: 600mm base unit
- Heavy duty
- Reversible
- Waste kit: WK-CDA19
- Surface comments: Scratch, stain and heat resistant

**Optional accessories** 

• Space saver plumbing pack, PP2

## Design

- Branded: No
- Finish: White
- Inset/ undermount: Inset
- Bowl configuration: 1.5

**Fitting notes** 

• A handmade fireclay ceramic sink which is very hard wearing. It is traditionally made, so each one will have individual characteristics. The dimensions may vary slightly and there are likely to be natural marks under the glaze giving real character.