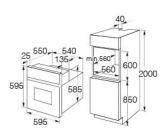

#### **Technical specification**

- Required height over gas hobs: 25mm (min)
- Power cable length: 1.3
- Net Capacity: 65
- Power supply: 13A
- Mains cable: H05VV-F
- Number of cores: 3