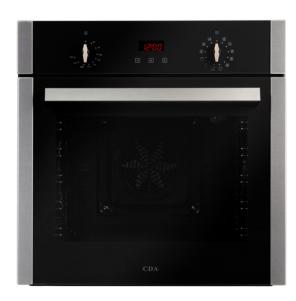

# SC300SS Twelve function electric oven with timer

#### Oven functions

#### Features

- Cooling fan
- Chromed rack sides with integrated anti-tilt shelves
- Integrated anti-tilt shelving
- Touch control programmable clock/timer
- Automatic cooking
- Booster function for rapid preheat
- Semi automatic cooking
- Easy clean enamel interior

## Door features

- Triple glazed
- Removable door
- Removable inner door glass for easy cleaning