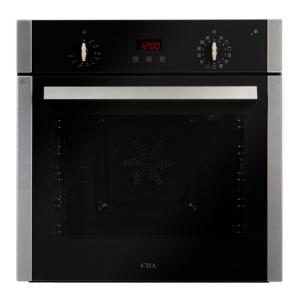

# SC360SS Thirteen function electric pyrolytic oven with timer

# Features

- · Cooling fan
- Chromed rack sides with integrated anti-tilt shelves
- Integrated anti-tilt shelving
- Touch control programmable clock/timer
- Automatic cooking
- Booster function for rapid preheat
- Semi automatic cooking
- Easy clean enamel interior

## Door features

- Quadruple glazed cool door
- Removable door
- Removable inner door glass for easy cleaning

#### Accessories

- Flat oven shelf: 1
- Grill pan with grid: 1
- Space saver oven shelf: 1