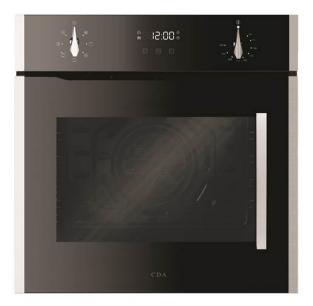

# SC621SS Seven function electric side opening oven

## Oven functions

Features

- · Easy clean enamel interior
- Cooling fan
- Interior halogen light
- Chromed rack sides with integrated anti-tilt shelves
- Touch control programmable clock/timerFitting note: Supplied with a reversible, side
- opening, magnetic close doorTriple glazed removable cool door with
- removable inner glass for easy cleaning
- Reversible side opening door

#### **Door features**

- Triple glazed
- Reversible door
- · Removable door