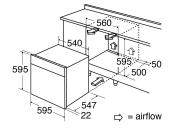

### Accessories

- Flat oven shelves: 2
- Grill pan with grid: 1

Available in

- White glass: 0.82
- Stainless steel

**Technical specification** 

- Required height over gas hobs: 25mm (min)
- Outlet diameter
- Power cable length: 1.3
- Power Supply: 13A
- Net Capacity: 59
- · Gross Capacity: 66L
- Rated electrical power: 2.16kW