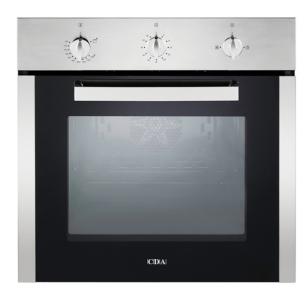

# SG120SS Five function gas oven

#### Oven functions

# Features

- Easy clean enamel interior
- Cooling fan
- Interior halogen light
- 60 minute minder
- Chromed rack sides with integrated anti-tilt shelves
- Fan function
- Flame failure included
- Double glazed removable door with removable inner glass for easy cleaning

## Door features

- · Double glazed door
- Removable door
- Removable inner door glass for easy cleaning