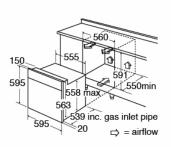

# Technical specification

- Required height over gas hobs: 25mm (min)
- Power cable length: 1.3
- Rated gas input: 2.7kW
- Net Capacity: 56
- Gross Capacity: 78L
- Rated electrical power: 0.06kW
- Power supply: 3A
- Mains cable: Yes