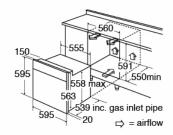

#### **Technical specification**

- Required height over gas hobs: 25mm (min)
- Rated gas input: 2.7kW
- Net Capacity: 56
- Gross Capacity: 78L
- Rated electrical power: 0.06kW
- Power supply: 3A
- Mains cable: Yes