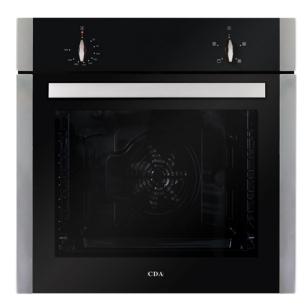

## SK110SS Four function electric fan oven

### **Oven functions** $\times \otimes \overline{}$

#### Features

- · Easy clean enamel interior
- Cooling fan
- Interior halogen light
- · Chromed rack sides with integrated anti-tilt shelves
- Integrated anti-tilt shelving
- Double glazed removable door with removable inner glass for easy cleaning
- Reversible door

#### Door features

- Double glazed door
- Removable door

#### Accessories

- Flat oven shelves: 2
- Grill pan with grid: 1

#### Available in

- White glass: 0.9
- Stainless steel

**Technical specification** 

- Required height over gas hobs: 25mm (min)
- Power Supply: 13ANet Capacity: 76
- Gross Capacity: 80L
- Rated electrical power: 2.16kW
- Power supply: 13A
- Mains cable: H05RR-F