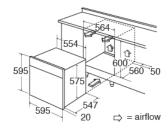

#### Available in

- White glass: 0.9
- Stainless steel

**Technical specification** 

- Required height over gas hobs: 25mm (min)
- Power Supply: 13ANet Capacity: 76
- Gross Capacity: 80L
- Rated electrical power: 2.16kW
- Power supply: 13A
- Mains cable: H05RR-F