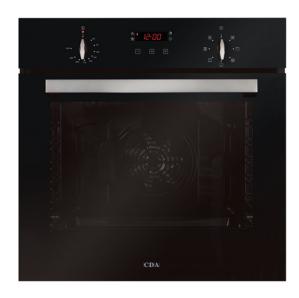

# SK310BL Seven function electric multi-function oven

#### Features

- Easy clean enamel interior
- Cooling fan
- Offset lateral halogen lights
- Chromed rack sides with integrated anti-tilt shelves
- Integrated anti-tilt shelving
- Touch control programmable clock/timer
- Triple glazed removable cool door with removable inner glass for easy cleaning

### Door features

- Triple glazed
- Removable door

#### Accessories

- Flat oven shelves: 2
- Grill pan with grid: 1