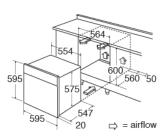

#### **Technical specification**

- Required height over gas hobs: 50mm (min)
- Power Supply: 13A
- Net Capacity: 76
- Gross Capacity: 80L
- Rated electrical power: 2.16kW
- Mains cable: H05RR-F