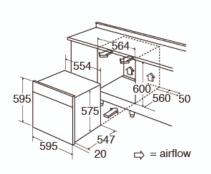

#### **Technical specification**

- Required height over gas hobs: 25mm (min)
- Net Capacity: 76
- Rated electrical power: 2.16kW
- Power supply: 13A
- Mains cable: H05RR-F