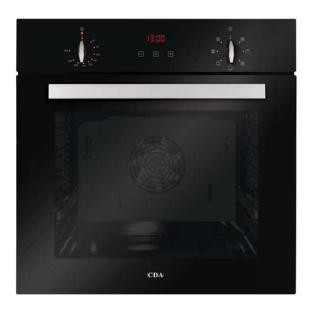

# SK320BL Seven function electric oven

#### Oven functions

#### Features

- Aquazone
- Easy clean enamel interior with catalytic liners
- Cooling fan
- Chromed rack sides with integrated anti-tilt shelves
- Touch control programmable clock/timer
- No. shelf positions: 6
- Booster
- Soft close hinge

#### Door features

- Soft close door
- Triple glazed
- Removable door
- Removable inner door glass for easy cleaning

#### Accessories

- Flat oven shelf: 2
- Catalytic liners
- Grill pan with grid: 2 grill pans 1 grid
- Telescopic shelf kit