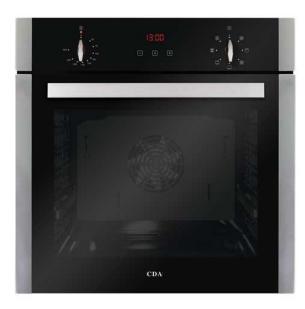

# SK320SS Seven function electric oven

#### Oven functions

#### Features

- Aquazone
- Easy clean enamel interior with catalytic liners
- Cooling fan
- Chromed rack sides with integrated anti-tilt shelves
- Touch control programmable clock/timer
- No. shelf positions: 6
- Booster
- Soft close hinge

### Door features

- Soft close door
- Triple glazed
- Removable door
- Removable inner door glass for easy cleaning