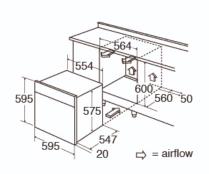

#### **Technical specification**

- Required height over gas hobs: 25mm (min)
- Net Capacity: 76
- Rated electrical power: 2.16kW
- Power supply: 13A
- Mains cable: H05RR-F