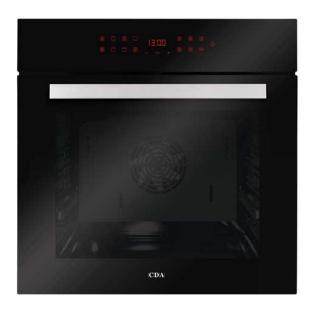

# SK420BL Twelve function electric oven

## Features

- Aquazone
- Eco function
- Easy clean enamel interior with catalytic liners
- Cooling fan
- Chromed rack sides with integrated anti-tilt shelves
- Full touch control (functions and programmer)
- Booster function for rapid preheat
- Safety key lock
- No. shelf positions: 6
- · Soft close hinge

#### Door features

- Soft close door
- Triple glazed
- Removable door
- Removable inner door glass for easy cleaning

#### Accessories

- Flat oven shelf: 2
- Catalytic liners
- Grill pan with grid: 2 grill pans 1 grid
- Telescopic shelf kit