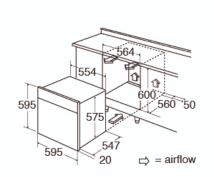

#### **Technical specification**

- Required height over gas hobs: 25mm (min)
- Net Capacity: 76
- Rated electrical power: 3kW
- Power supply: 13A
- Mains cable: H05RR-F