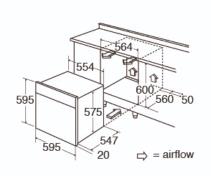

#### **Technical specification**

- Required height over gas hobs: 25mm (min)
- Net Capacity: 76
- Rated electrical power: 3kW
- Power supply: 13A
- Mains cable: H05RR-F