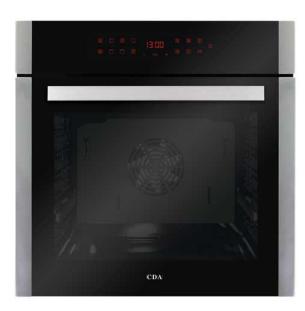

# **SK420SS** Twelve function electric oven

## Features

- Aquazone
- Eco function
- Easy clean enamel interior with catalytic liners
- Cooling fan
- Chromed rack sides with integrated anti-tilt shelves
- Full touch control (functions and programmer)
- Booster function for rapid preheat
- Safety key lock
- No. shelf positions: 6

#### Door features

- · Soft close door
- Triple glazed
- Removable door
- Removable inner door glass for easy cleaning