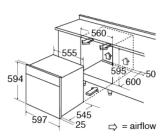

# **Technical specification**

- Net Capacity: 65
- Gross Capacity: 74L
- Rated electrical power: 3.5kW
- Power supply: 16A

- Energy efficiency class: AEnergy consumption conventional: 0.93kW