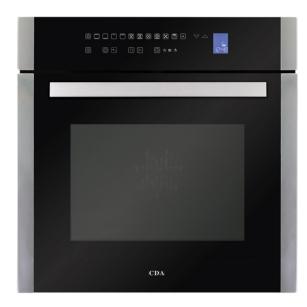

# SK451SS Eleven function electric multi-function oven

### Oven functions

- Easy clean enamel interior with catalytic liners
- Cooling fan
- Offset lateral halogen lights
- Full touch control
- Programmable recipe function
- Eco-clean function
- Defrost function/ food warming: 40-60 &degC
- Auto cook function
- Clean function
- Booster function for rapid preheat
- Safety key lock
- Triple glazed removable cool door with removable inner glass for easy cleaning

## Door features

- Triple glazed
- Removable door