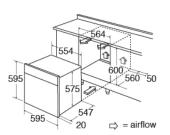

## Technical specification

- Required height over gas hobs: 25mm (min)
- Power Supply: 13A
- Net Capacity: 59
- Gross Capacity: 65L
- Rated electrical power: 3.1kW
- Mains cable: H05RR-F