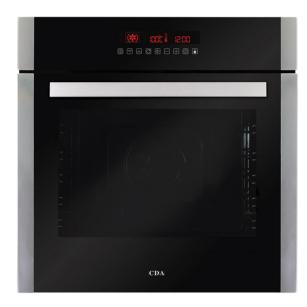

# SK510SS Eleven function LCD pyrolytic oven

#### Oven functions

#### Features

- · Easy clean enamel interior
- Cooling fan
- Interior halogen light
- Chromed rack sides with integrated anti-tilt shelves
- Integrated anti-tilt shelving
- Full touch control
- Memory function
- Booster function for rapid preheat
- Safety key lock
- · Safety lock for pyrolytic cleaning
- Quadruple glazed removable cool door with removable inner glass for easy cleaning

#### Door features

- Quadruple glazed cool door
- Cool door
- Removable door
- Removable inner door glass for easy cleaning