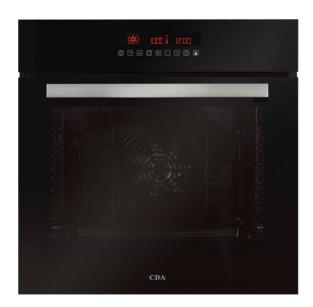

# SK511BL Eleven function LCD pyrolytic oven

#### Features

- · Easy clean enamel interior
- Cooling fan
- Interior halogen light
- Chromed rack sides with integrated anti-tilt shelves
- Integrated anti-tilt shelving
- Full touch control
- Memory function
- Booster function for rapid preheat
- Safety key lock
- · Safety lock for pyrolytic cleaning
- Quadruple glazed removable cool door with removable inner glass for easy cleaning

## Door features

- Quadruple glazed cool door
- Cool door
- Removable door
- Removable inner door glass for easy cleaning