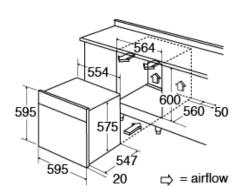

#### **Technical specification**

- Required height over gas hobs: 25mm (min)
- Power Supply: 13A
- Net Capacity: 76
- Gross Capacity: 80L
- Rated electrical power: 3kW
- Mains cable: H05RR-F