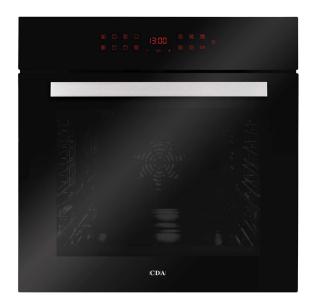

# SK520BL Twelve function electric pyrolytic oven

## Features

- · Cooling fan
- Chromed rack sides with integrated anti-tilt shelves
- Eco-clean function
- Booster function for rapid preheat
- · Safety key lock
- · Safety lock for pyrolytic cleaning
- No. shelf positions: 6
- Touch control
- Soft close hinge
- · Easy clean enamel interior

#### Door features

- Soft close door
- Quadruple glazed cool door
- Removable door
- Removable inner door glass for easy cleaning