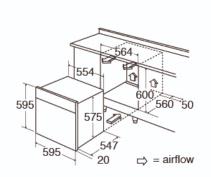

#### **Technical specification**

- Required height over gas hobs: 25mm (min)
- Net Capacity: 76
- Rated electrical power: 3kW
- Power supply: 13A
- Mains cable: H05RR-F