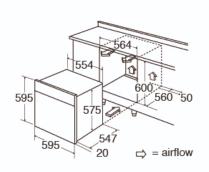

## Technical specification

- Required height over gas hobs: 25mm (min)
- Net Capacity: 76
- Rated electrical power: 3kW
- Power supply: 13A
- Mains cable: H05RR-F