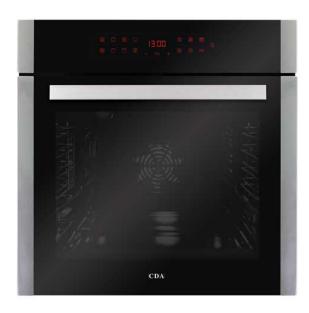

# SK520SS Twelve function electric pyrolytic oven

#### Oven functions

## Features

- · Cooling fan
- Chromed rack sides with integrated anti-tilt shelves
- Eco-clean function
- Booster function for rapid preheat
- · Safety key lock
- Safety lock for pyrolytic cleaning
- No. shelf positions: 6
- Touch control
- Soft close hinge
- · Easy clean enamel interior

#### Door features

- Soft close door
- Quadruple glazed cool door
- Removable door
- Removable inner door glass for easy cleaning