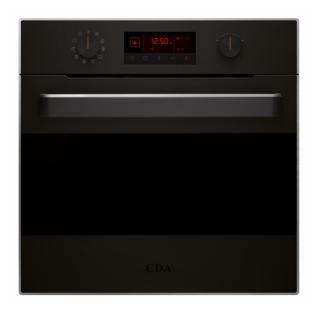

# SK700BL Designer eleven function LCD eco clean oven

# Features

- LumiLight control knobs
- Eco function
- · LCD display
- Easy clean enamel interior with catalytic liners
- Cooling fan
- · Chromed rack sides with integrated anti-tilt shelves
- Touch control programmable clock/timer
- Clean function
- Automatic cooking
- Booster function for rapid preheat
- Semi automatic cooking
- Safety key lock
- No. shelf positions: 5

### Door features

- · Soft close door
- Triple glazed
- · Removable door
- Removable inner door glass for easy cleaning