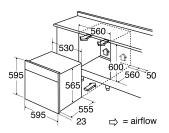

# **Technical specification**

- Required height over gas hobs: 25mm (min)
- Net Capacity: 65
- Rated electrical power: 2.8kW
- Power supply: 13A

- Energy efficiency class: A+Energy consumption conventional: 0.99kW