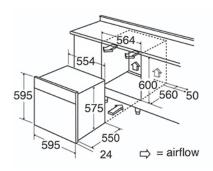

### **Technical specification**

- Power cable length: 1.3
- Net Capacity: 77
- Rated electrical power: 2.8kW
- Power supply: 13A

• Energy efficiency class: A