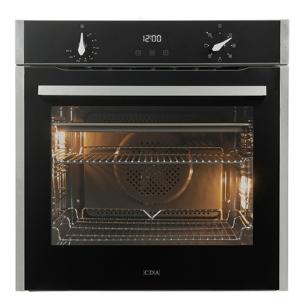

# SL200SS Seven function fan oven

### **Features**

- Recipes on inner door glass
- Cooling fan
- · Minute minder
- Chromed rack sides with integrated anti-tilt
- Touch control programmable clock/timer
- Automatic cooking
- Semi automatic cooking
- Extra large cavity
  Preheating indicator
- · Easy clean enamel interior

#### Door features

- Triple glazed
- Number of glasses in door: 3
- Door opening: Drop down
- · Removable door
- Removable inner door glass for easy cleaning