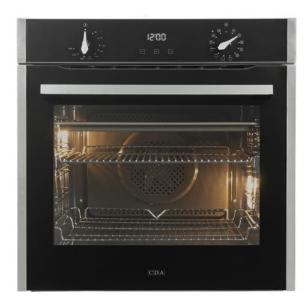

# SL300SS Twelve function multifunction oven

#### Oven functions

## Features

- · Recipes on inner door glass
- Cooling fan
- · Minute minder
- Chromed rack sides with integrated anti-tilt
- Touch control programmable clock/timer
- Automatic cooking
- Semi automatic cooking
- Extra large cavity
- Preheating indicator
- · Easy clean enamel interior

#### Door features

- · Soft close door
- Triple glazed
- Number of glasses in door: 3
- Door opening: Drop down
- Removable door
- Removable inner door glass for easy cleaning

#### Accessories

- Telescopic shelf kit: 1 x 75%
- Flat oven shelf: 1
- Grill pan with grid: 1
- Space saver oven shelf: 1