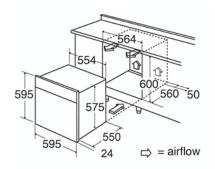

#### **Technical specification**

- Power cable length: 1.3
- Net Capacity: 77
- Rated electrical power: 2.8kW
- Power supply: 13A

- Energy efficiency class: AEnergy consumption conventional: 0.99kW