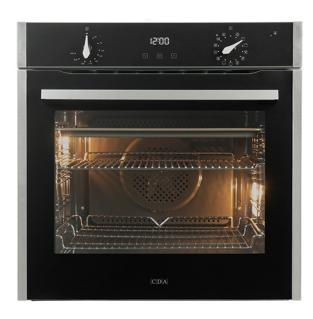

# SL500SS Thirteen function pyrolytic oven

## Features

- · Recipes on inner door glass
- Cooling fan
- · Minute minder
- Chromed rack sides with integrated anti-tilt
- Touch control programmable clock/timer
- Automatic cooking
- Semi automatic cooking
- Extra large cavity
- Preheating indicator
- Safety lock for pyrolytic cleaning
- Easy clean enamel interior

### Door features

- Quadruple glazed cool door
- Number of glasses in door: 4
- Door opening: Drop down
- Removable door
- Removable inner door glass for easy cleaning

#### Accessories

- Flat oven shelf: 1
- Grill pan with grid: 1
- Space saver oven shelf: 1