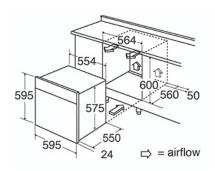

## **Technical specification**

- Power cable length: 1.3
- Net Capacity: 77
- Rated electrical power: 2.8kW
- Power supply: 13A

- Energy efficiency class: AEnergy consumption conventional: 0.99kW