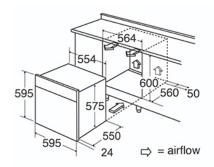

#### **Technical specification**

- Power cable length: 1.3
- Power Supply: 13A
- Net Capacity: 77
- Rated electrical power: 2.8kW

- Energy efficiency class: A+Energy consumption conventional: 0.99kW