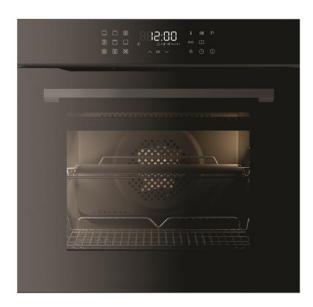

# SL550BL Thirteen function pyrolytic oven

#### Oven functions

## Features

- · Recipes on inner door glass
- Cooling fan
- · Minute minder
- Chromed rack sides with integrated anti-tilt shelves
- · Automatic cooking
- Semi automatic cooking
- Extra large cavity
- Preheating indicator
- Residual heat indicator
- Safety key lock
- Safety lock for pyrolytic cleaning
- Touch control
- Easy clean enamel interior

#### Door features

- · Soft close door
- Quadruple glazed cool door
- Number of glasses in door: 4
- Door opening: Drop down
- Removable door
- Removable inner door glass for easy cleaning