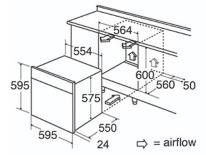

#### **Technical specification**

- Power cable length: 1.3
- Power Supply: 13A
- Net Capacity: 77
- Rated electrical power: 2.8kW