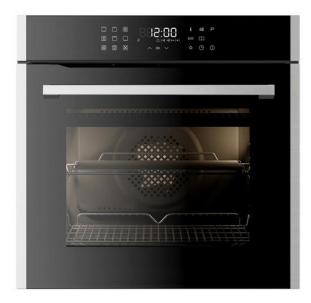

# SL550SS Thirteen function pyrolytic oven

## **Oven functions**

 $\textcircled{X} = X \otimes \boxtimes =$ **XP** 

Features

- · Recipes on inner door glass
- Cooling fan ٠
- · Minute minder
- Chromed rack sides with integrated anti-tilt • shelves
- Automatic cooking
- Semi automatic cooking
- ٠ Extra large cavity
- Preheating indicator
- Residual heat indicator ٠
- ٠ Safety key lock
- Safety lock for pyrolytic cleaning ٠
- Touch control
- Easy clean enamel interior

**Door features** 

- · Soft close door • Quadruple glazed cool door
- Number of glasses in door: 4
- ٠ Door opening: Drop down ٠
- Removable door
- Removable inner door glass for easy cleaning •

## Accessories

- Telescopic shelf kit: 2 x 75%
- Flat oven shelves: 1
- · Grill pan with grid: 1
- Space saver oven shelf: 1
- Available in
  - White glass: 0.71
  - Black
  - · Stainless steel