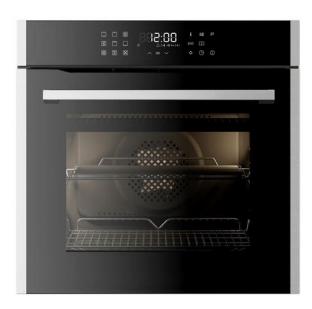

# SL570SS Thirteen function pyrolytic oven

# Features

- · Recipes on inner door glass
- Cooling fan
- · Minute minder
- Chromed rack sides with integrated anti-tilt shelves
- · Automatic cooking
- Semi automatic cooking
- Extra large cavity
- Preheating indicator
- Residual heat indicator
- Safety key lock
- Safety lock for pyrolytic cleaning
- Touch control
- Easy clean enamel interior

### Door features

- · Soft close door
- Quadruple glazed cool door
- Number of glasses in door: 4
- Door opening: Drop down
- Removable door
- Removable inner door glass for easy cleaning

### Accessories

- Telescopic shelf kit: 2 x 75%
- Deep roasting tray: 1
- Flat oven shelves: 1
- Grill pan with grid: 1
- Space saver oven shelf: 1
- Temperature probe