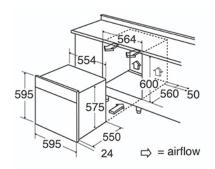

# **Technical specification**

- Power cable length: 1.3
- Power Supply: 13A
- Net Capacity: 77
- Rated electrical power: 2.8kW

- Energy efficiency class: A+Energy consumption conventional: 0.99kW