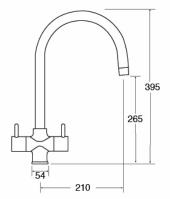

## Features

- Dual flow
- Finish: Chrome
- WRAS approved
- Monobloc
- 2 way ceramic disc valve
- Aerator type: Plastic aerator, grey/ light blue ٠
- ٠ Minimum pressure: 0.4Bar
- ٠ Maximum operating pressure: 5.5Bar
- Recommended maximum water temperature: ٠ 46/70
- ٠ Number of levers/ handles: 2
- Branded: Body front centre
- Supplied in bag: Yes ٠
- Max worktop thickness: 40mm ٠
- Diameter of cutout required: 35mm •
- Filtered water tap

Accessories

- Supplied with rigid copper tail pipes
- Filter and installation kit
- Tail pipe length: 245mm