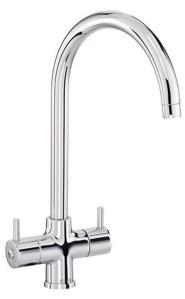

## TF55CH Monobloc filter tap with swan neck spout

## Features

- Dual flow
- Finish: Chrome
- WRAS approved
- Monobloc
- 2 way ceramic disc valve
- Aerator type: Plastic aerator, grey/ light blue ٠
- ٠ Minimum pressure: 0.4Bar
- ٠ Maximum operating pressure: 5.5Bar
- Recommended maximum water temperature: ٠ 46/70
- ٠ Number of levers/ handles: 2
- Branded: Body front centre
- Supplied in bag: Yes ٠
- Max worktop thickness: 40mm ٠
- Diameter of cutout required: 35mm •
- Filtered water tap