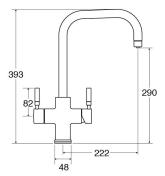

## Features

- Flow rate: 1.4-1.9L/min flow rate
- · Non-pressurised tank for increased reliability
- Rapid 10 minutes initial heat up from cold supply
- Heating system: Unique heating system, allows several cups of 98°C water to be dispensed
- · Filter included
- Dispenses 1.7L before the temperature drops
- Rotation of spout: 360°
- Aerator type: Honeycomb Bi-flow Aerator
- Minimum pressure: 1.5Bar
- Maximum operating pressure: 5.5Bar
- Branded: Yes
- Diameter of cutout required: 35mm