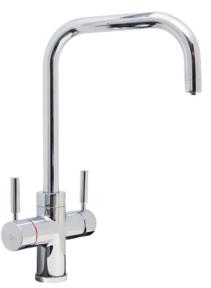

## TH101CH 3-in-1 Instant hot water tap

## Features

- Flow rate: 1.4-1.9L/min flow rate
- · Non-pressurised tank for increased reliability
- Rapid 10 minutes initial heat up from cold supply
- Heating system: Unique heating system, allows several cups of 98°C water to be dispensed
- · Filter included
- Dispenses 1.7L before the temperature drops
- Rotation of spout: 360°
- Aerator type: Honeycomb Bi-flow Aerator
- Minimum pressure: 1.5Bar
- Maximum operating pressure: 5.5Bar
- Branded: Yes
- Diameter of cutout required: 35mm