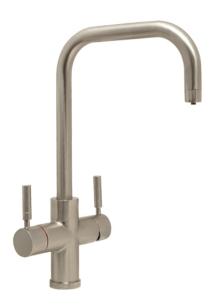

# TH102BR 3-in-1 Instant hot water tap

# Features

- Flow rate: 1.4-1.9L/min flow rate
- Non-pressurised tank for increased reliability
- Rapid 10 minutes initial heat up from cold supply
- Heating system: Unique heating system, allows several cups of 98°C water to be dispensed
- 2.4L tank
- Filter included
- Dispenses 1.7L before the temperature drops
- Rotation of spout: 360°
- Aerator type: Honeycomb Bi-flow Aerator
- Minimum pressure: 1.5Bar
- Maximum operating pressure: 5.5Bar
- Branded: Yes
- Diameter of cutout required: 35mm