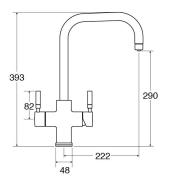

# Features

- Flow rate: 1.4-1.9L/min flow rate
- Non-pressurised tank for increased reliability
- Rapid 10 minutes initial heat up from cold supply
- Heating system: Unique heating system, allows several cups of 98°C water to be dispensed
- 2.4L tank
- Filter included
- Dispenses 1.7L before the temperature drops
- Rotation of spout: 360°
- Aerator type: Honeycomb Bi-flow Aerator
- Minimum pressure: 1.5Bar
- Maximum operating pressure: 5.5Bar
- Branded: Yes
- Diameter of cutout required: 35mm