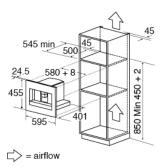

## VC801SS Fully automatic coffee maker

## **Features**

- Electronic programmer with LCD display
- Fully automatic
- Full touch control
- Coffee settings: 3 coffee strength settings
- Steam nozzle
- Compatible with ground coffee and coffee beans
- Number of cups: One or two cups
- Integral water tank: 1.8L
- Integral coffee container: 0.2kg
- Hot water and steam: Hot water and steam
- Low coffee warning
- Low water warning
- Removable drip tray
- Adjustable grind setting
- Integrated coffee grinder • Number of coffee settings: 0

## **Technical specification**

- Power supply: 13A
- Pump pressure: 15Bar
- Rated power: 1.35kW
- UK plug

- Control panel: Touch control
- Display colour: Red
- · Lighting colour: White
- Water dispenser
- Water/ coffee temperature regulation