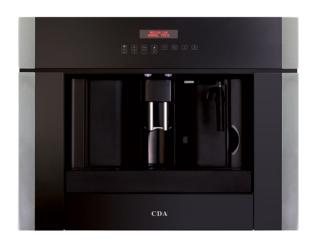

## VC801SS Fully automatic coffee maker

## **Features**

- Electronic programmer with LCD display
- Fully automatic
- Full touch control
- Coffee settings: 3 coffee strength settings
- Steam nozzle
- Compatible with ground coffee and coffee beans
- Number of cups: One or two cups
- Integral water tank: 1.8L
- Integral coffee container: 0.2kg
- Hot water and steam: Hot water and steam
- Low coffee warning
- Low water warning
- Removable drip tray
- Adjustable grind setting
- Integrated coffee grinder • Number of coffee settings: 0

## **Technical specification**

- Power supply: 13A
- Pump pressure: 15Bar
- Rated power: 1.35kW
- UK plug

- Control panel: Touch control
- Display colour: Red
- · Lighting colour: White
- Water dispenser
- Water/ coffee temperature regulation